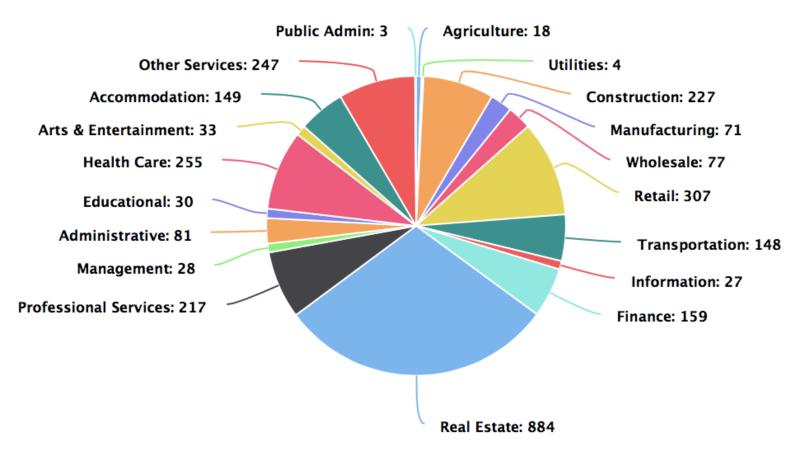

## LOCAL BUSINESSES IN CORNWALL, ON



The business sizes chart shows the distribution of businesses according to the number of employees they employ. Definitions of what fall under a small, medium, or large business varies per country. However, in North America, small businesses are generally referred to have fewer than 100 employees, medium-sized businesses employing anywhere from 100 to 500 employees. Anywhere above 500 employees falls under large enterprises.

## **Employment Rates**

Overall, the employment rate in Cornwall, ON is declining at a rate of 0.31% per year over the past 15 years. In the last two census, its employment rates declined by 1.3%, an average decline rate of 0.26% per year.

## **Business Industries**



## **Unemployment Rates**

Overall, the unemployment rate in Cornwall, ON is growing at a rate of 0.13% per year over the past 15 years.