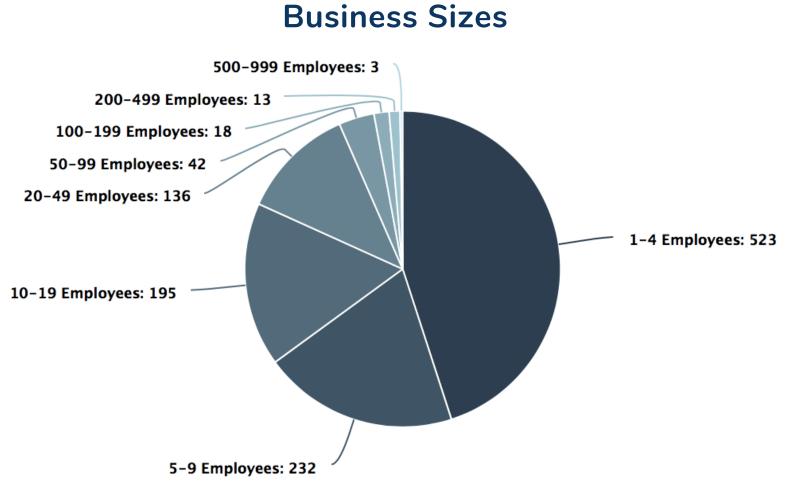

## LOCAL BUSINESSES IN CORNWALL, ON

The business sizes chart shows the distribution of businesses according to the number of employees they employ. Definitions of what fall under a small, medium, or large business varies per country. However, in North America, small businesses are generally referred to have fewer than 100 employees, medium-sized businesses employing anywhere from 100 to 500 employees. Anywhere above 500 employees falls under large enterprises.