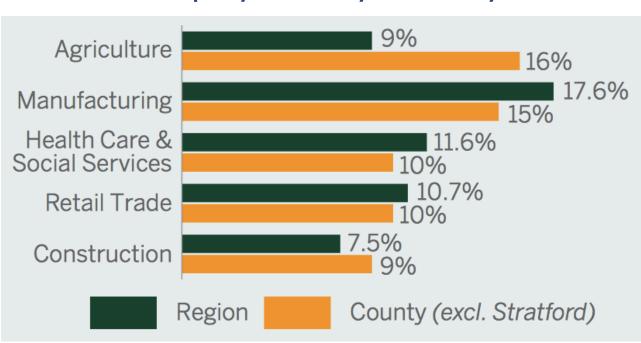

## **Employment by Industry**

Over 1,700 service- based businesses provide the integral services needed to support the industries and residents of Perth County, including:

- Finance
- Technology and digital media
- Transportation
- Warehousing and logistics
- Hospitality
- Professional services